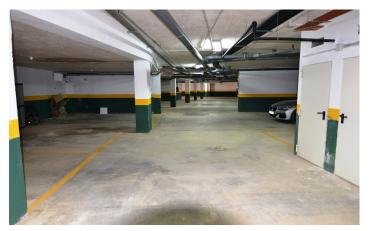

## €77,500

This two bedroom South East facing 1st Floor Apartment is situated in an ideal location with views across the local countryside and communal Tennis Courts. This Apartment is well furnished with a lounge/dining room with air-conditioning, modern spacious Fully Fitted Kitchen, two bedrooms with built-in wardrobes, bathroom, secured underground parking space and a pleasant covered terrace o...(Ask for More Details!)