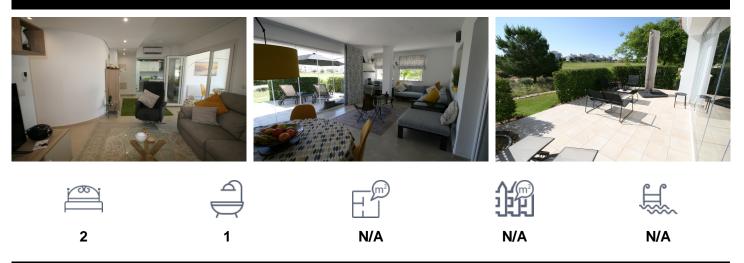

## €125,000

Immaculate Corner Plot - Open Plan with extended outside terrace This stunning apartment is on a corner plot with beautiful views over the golf course and has been lovingly decorated, reformed and extended to offer much more space than other apartments on the resort. Entrance is on the ground floor which leads into a spacious and recently decorated lounge and open plan kitchen area. Th...(Ask for More Details!)